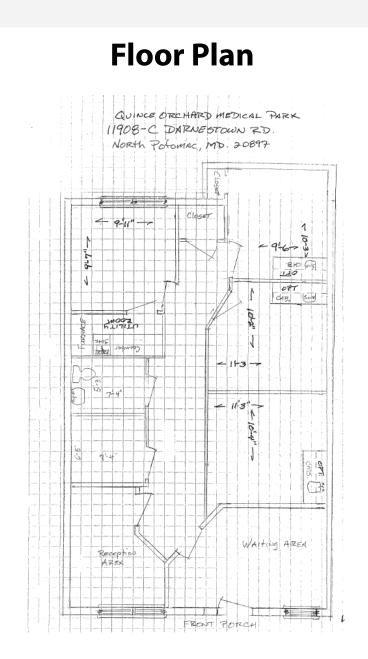

### 11908-C Darnestown Road

#### \$26.00 PSF + Utilities 1,000 Square Feet

Available for lease August 1, 2016 Medical Space at the highly sought after Quince Orchard Medical Park. Move-in condition with 4 office/exams rooms, kitchenette, restroom, storage, receptionist desk with built in cabinets and waiting room. The space is well lit throughout with windows in the front & rear of the unit. Centrally located off Darnestown Road (Rt. 28) across from the Kentlands Community and 3 miles from the Shady Grove Adventist Hospital.