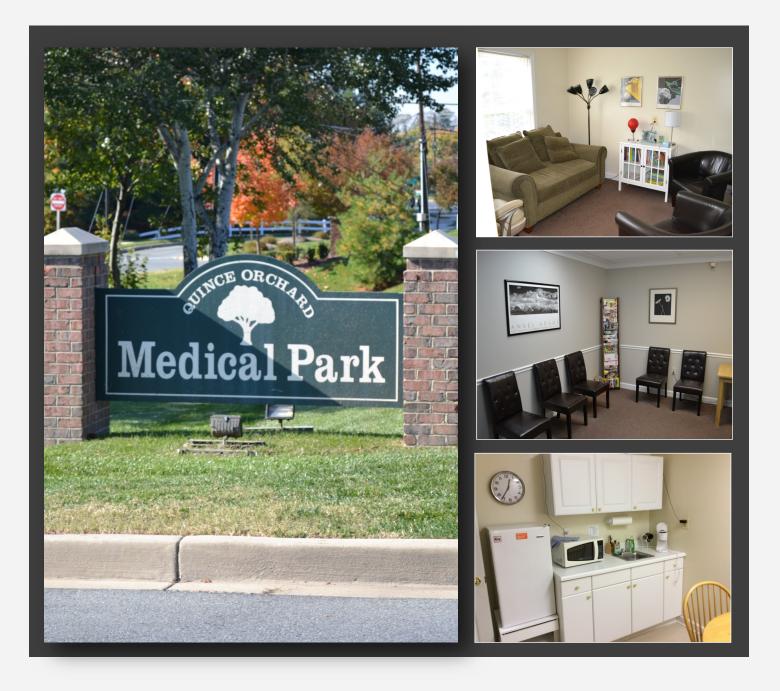

#### \$26.00 PSF + Utilities 1,000 Square Feet

Available for lease August 1, 2016 Medical Space at the highly sought after Quince Orchard Medical Park. Move-in condition with 4 office/exams rooms, kitchenette, restroom, storage, receptionist desk with built in cabinets and waiting room. The space is well lit throughout with windows in the front & rear of the unit. Centrally located off Darnestown Road (Rt. 28) across from the Kentlands Community and 3 miles from the Shady Grove Adventist Hospital.