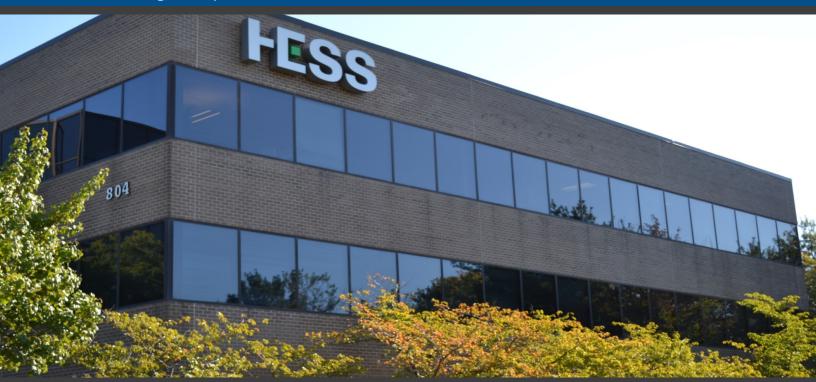

## 804 W Diamond Ave.

\$19.75 PSF Full Service 2,000-4,259 Square Feet

The Hess Building is located in Gaithersburg, Maryland less than a 1/4 mile off I-270 directly across from the NIST campus. The property offers a convenient location, onsite management and ample parking. Plenty of restaurants and shops within walking distance. Space can be divided and is available immediately.