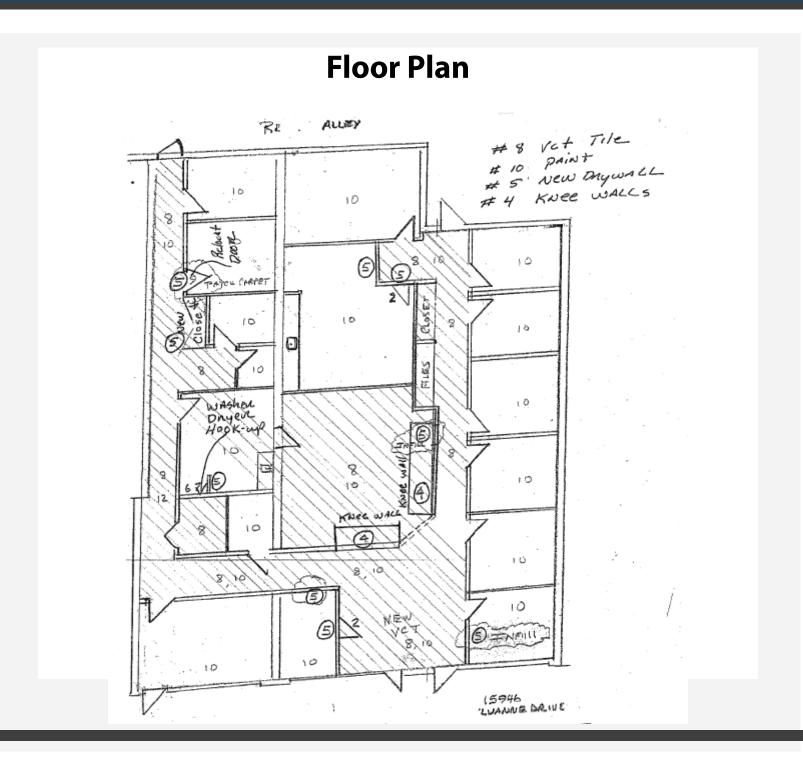

## 15942-15946 Luanne Drive \$25.00 PSF + Triple Net 1,100-4,100 Square Feet

The Gaither Center is a retail strip center located in Gaithersburg, Maryland less than a mile north of the Shady Grove Rd I-270 exit, directly next to the 270 Center (Best Buy, Home Depot, etc.). The property offers good visibility, ample parking, on-site management and a diversified tenant mix. The Space can be divided and is available July 1, 2016.