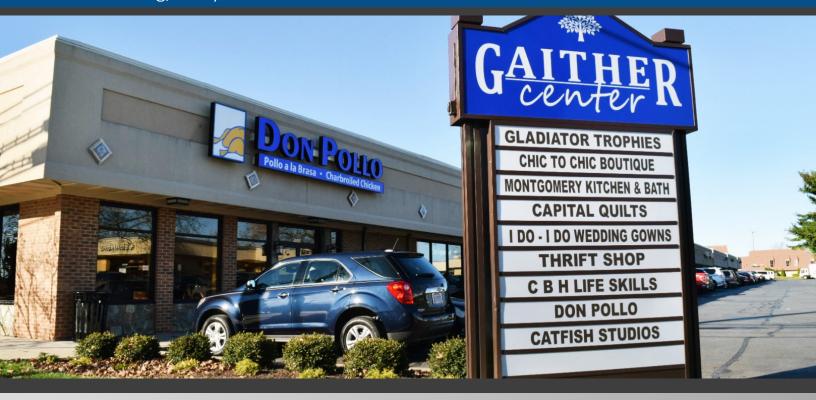

## 15942-15946 Luanne Drive \$25.00 PSF + Triple Net 1,100-4,100 Square Feet

The Gaither Center is a retail strip center located in Gaithersburg, Maryland less than a mile north of the Shady Grove Rd I-270 exit, directly next to the 270 Center (Best Buy, Home Depot, etc.). The property offers good visibility, ample parking, on-site management and a diversified tenant mix. The Space can be divided and is available July 1, 2016.